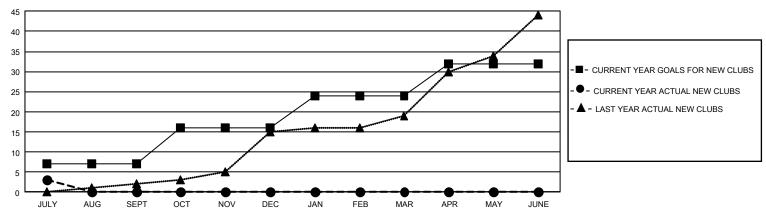

## GOALS AND ACTUAL NEW CLUBS CUMULATIVE

## GMT Constitutional Area 3, Group A

REPORT DOES NOT INCLUDE CLUBS IN UNDISTRICTED AREAS.

| Clubs         |               |             |               | Members               |                        |                         |                                                    |  |
|---------------|---------------|-------------|---------------|-----------------------|------------------------|-------------------------|----------------------------------------------------|--|
|               | RESULTS FOR   | R 2020-2021 |               | RESULTS FOR 2020-2021 |                        |                         |                                                    |  |
| QUARTER       | NEW CLUB GOAL | NEW CLUBS   | DROPPED CLUBS | QUARTER MEME          | BER GROWTH NET<br>GOAL | MEMBER GROWTH<br>ACTUAL | DROPPED<br>MEMBERS ACTUAL<br>(including transfers) |  |
| JULY/AUG/SEPT | 21            | 3           | 3             | JULY/AUG/SEPT         | 200                    | 202                     | 211                                                |  |
| OCT/NOV/DEC   | 27            | 0           | 0             | OCT/NOV/DEC           | 190                    | 0                       | 0                                                  |  |
| JAN/FEB/MAR   | 24            | 0           | 0             | JAN/FEB/MAR           | 180                    | 0                       | 0                                                  |  |
| APR/MAY/JUNE  | 24            | 0           | 0             | APR/MAY/JUNE          | 160                    | 0                       | 0                                                  |  |