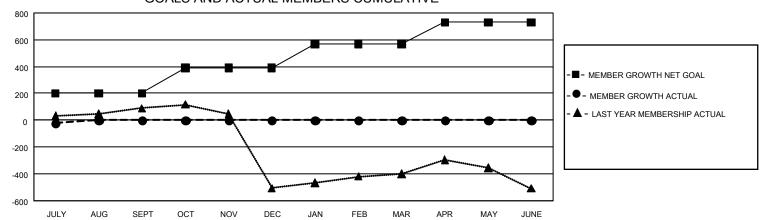

## GOALS AND ACTUAL MEMBERS CUMULATIVE

| DROPPED CLUBS: 3  |     | 70 CLUBS OF 533 ADDED 1 OR MORE | GENDER DISTRIBUTION             |                |       |
|-------------------|-----|---------------------------------|---------------------------------|----------------|-------|
|                   |     | NEW MEMBERS                     | MALE                            | 6,133 (54.29%) |       |
|                   |     |                                 | FEMALE                          | 5,163 (45.71%) |       |
| DROPPED MEMBERS   |     |                                 |                                 |                |       |
| DECEASED          | 16  | CLICK HERE FOR CUMULATIVE       | TOTAL FAMILY UNIT MEMBERS       |                | 3,956 |
| CLUB CANCELLED 17 |     | MEMBERSHIP DATA                 |                                 |                | 0.004 |
| OTHER             | 178 |                                 | FAMILY MEMBERS PAYING HALF DUES |                | 2,361 |
| TOTAL             | 211 |                                 |                                 |                |       |

## GMT Constitutional Area 3, Group A

REPORT DOES NOT INCLUDE CLUBS IN UNDISTRICTED AREAS.

| Clubs         |               |             |               | Members               |                        |                         |                                                    |  |
|---------------|---------------|-------------|---------------|-----------------------|------------------------|-------------------------|----------------------------------------------------|--|
|               | RESULTS FOR   | R 2020-2021 |               | RESULTS FOR 2020-2021 |                        |                         |                                                    |  |
| QUARTER       | NEW CLUB GOAL | NEW CLUBS   | DROPPED CLUBS | QUARTER MEME          | BER GROWTH NET<br>GOAL | MEMBER GROWTH<br>ACTUAL | DROPPED<br>MEMBERS ACTUAL<br>(including transfers) |  |
| JULY/AUG/SEPT | 21            | 3           | 3             | JULY/AUG/SEPT         | 200                    | 202                     | 211                                                |  |
| OCT/NOV/DEC   | 27            | 0           | 0             | OCT/NOV/DEC           | 190                    | 0                       | 0                                                  |  |
| JAN/FEB/MAR   | 24            | 0           | 0             | JAN/FEB/MAR           | 180                    | 0                       | 0                                                  |  |
| APR/MAY/JUNE  | 24            | 0           | 0             | APR/MAY/JUNE          | 160                    | 0                       | 0                                                  |  |